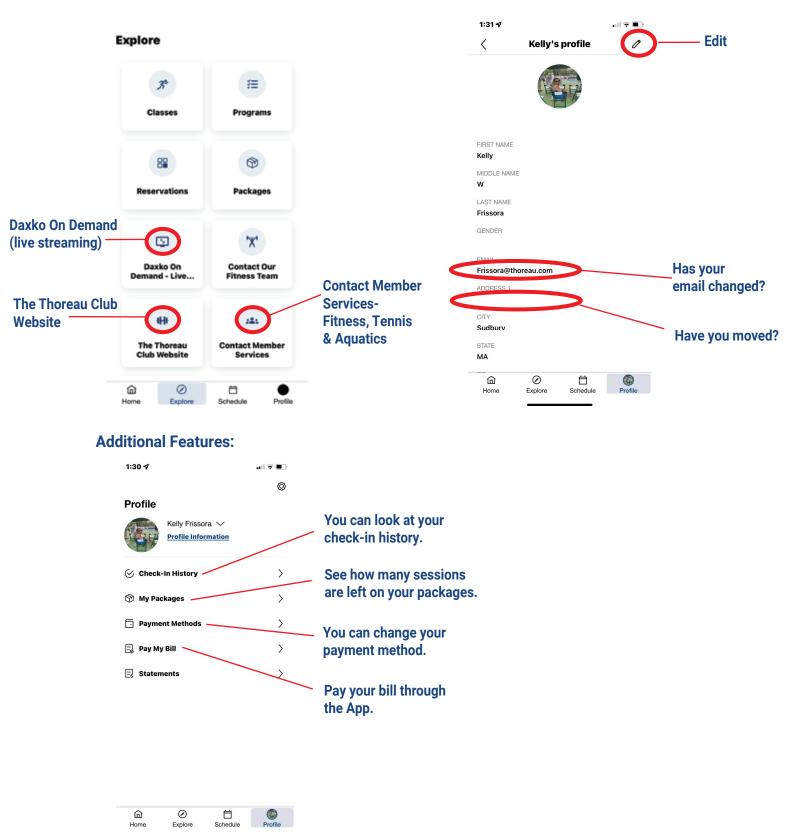

#### **Explore:**

We have also added quick links for easy access links.

#### **Profile:**

You Can also update your member profile