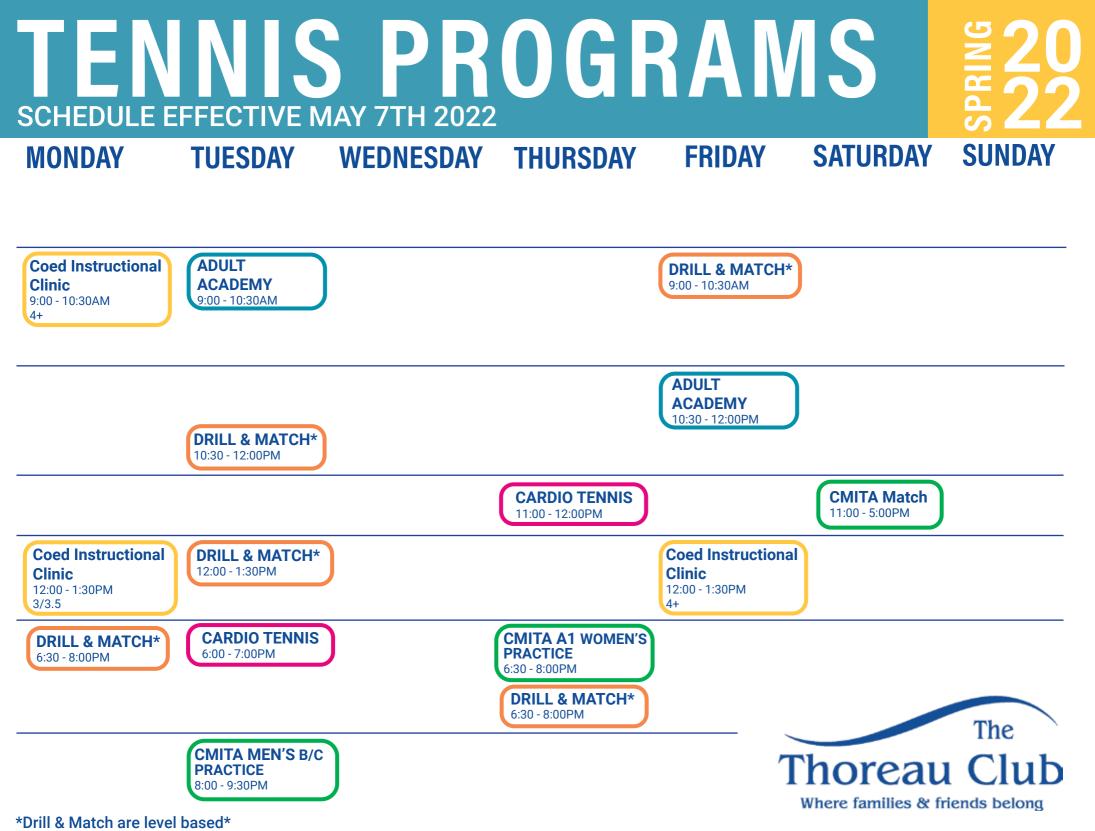

\*\* UTR Matches Saturday/Sunday available on a week by week basis\*\*

# CLINIC DESCRIPTIONS

## **ADULT ACADEMY**

Join us in our Starters clinic to gain basic tennis skills to get you on the right track to playing at a high level!

#### **DOROTHY BRUNO HILLS(DBH)**

Dorothy Bruno Hills (DBH): a women's interclub league of 18 matches (doubles play). There may be a tryout process to make a DBH team.

### **CENTRAL MASS INDOOR TENNIS** ASSOCIATION (CMITA)

A level-based evening/weekend men's and women's singles and doubles league.

#### **COED INSTRUCTIONAL CLINIC**

This is a play base clinic. Players will be doing live ball drills, hitting with depth, spin down the line and cross court. Serve and return with playing out points, both singles and doubles.

## **RISE & RALLY**

Wake up & get moving and grooving for Rise and Rally! Practice a variety of strokes from groundstrokes, to volleys, to serving and more to start off your day.

### **STARTERS**

Introduction to all the basics of the game. Learning the foundational tennis skills and then adding some tricks to your set of tools.\*A 6 week commitment is required

#### **CARDIO TENNIS**

Cardio Tennis is a high-energy tennis workout, featuring fast-paced drills and games choreographed to heart-pumping music. This fun and social class is for players of all ability levels to develop unique adaptive skills not easily gained through traditional play.