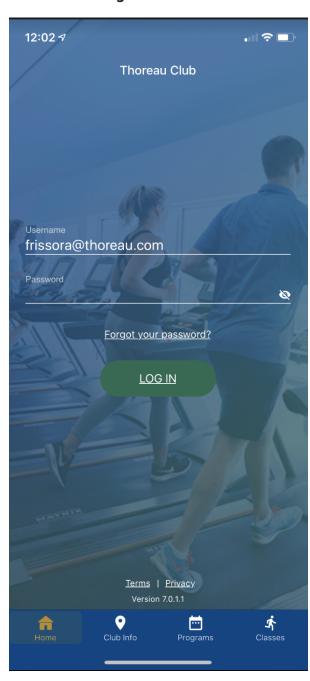

## 1. Open App Service 2. Logging In

Search for your club in the App Store (Apple) or the Play Store (Google.) Install it on your device.

Enter your username and password, then press the button to log in.