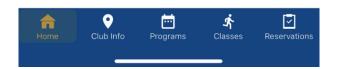

## 3. App Home Screen

- 1. Your individual member number appears by the scannable bar code.
- 2. On Apple devices, the app may sync to Apple Wallet.
- 3. Your name appears below the bar code.
- 4. You can toggle between Activity or Account.
- 5. Under Activity, you can quickly select what day of the week
- Scheduled Activities for that day will appear.
- 7. You can use the various selections in the bottom menu to navigate to the various areas of the app. Return to this page any time by selecting Home.