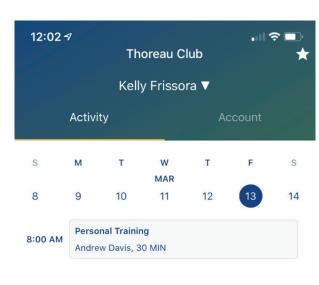

## 3. App Home Screen

- 1. Your individual member number appears by the scannable bar code.
- 2. On Apple devices, the app may sync to Apple Wallet.
- 3. Your name appears below the bar code.
- 4. You can toggle between Activity or Account.
- 5. Under Activity, you can quickly select what day of the week
- Scheduled Activities for that day will appear.
- 7. You can use the various selections in the bottom menu to navigate to the various areas of the app. Return to this page any time by selecting Home.

If a payment method on file is expired, the app will add an alert above the weekly schedule.

**DOWNLOAD OUR APP** 