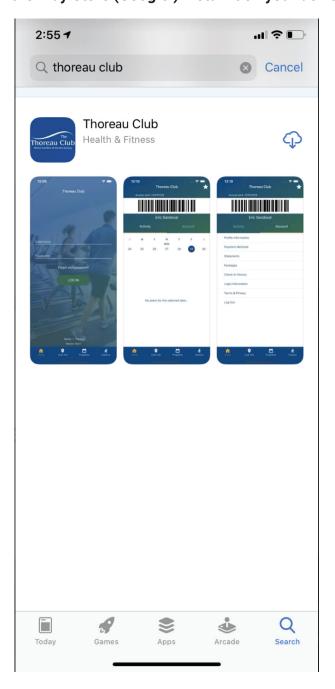

## 1. Open App Service 2. Logging In

Search for your club in the App Store (Apple) or the Play Store (Google.) Install it on your device.

Enter your username and password, then press the button to log in.