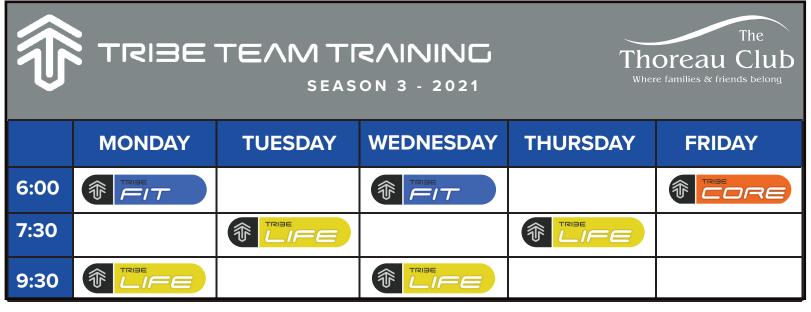

# **SEASON 3: APRIL 26TH - JUNE 4TH**

#### FIT, FAST, STRONG

TribeFIT<sup>™</sup> will make you functionally fit by combining athletic aerobic movements with functional strength exercises that will have you looking and feeling amazingly fit. Inspirational TribeFIT<sup>™</sup> Coaches and powerful music will be with you every step of the way coaching and motivating you to new levels of strength and fitness season after season.

#### **ACTIVE, FIT, ENERGIZED**

TribeLIFE<sup>™</sup> will make you functionally fit for what ever challenge life throws at you. It combines low impact aerobic movements with functional strength exercises as well as core and flexibility exercises that will give you renewed energy to take on more of what life has to offer. 

#### **FIRM, STRONG ABS**

TribeCORE<sup>™</sup> is the foundation of all training pathways incorporating flexibility and stability training to ensure structural longevity and powerful pain free movement. TribeCORE<sup>™</sup> Coaches will guide and support you every step of the way coaching and motivating you to new levels of core strength and stability season after season.

#### TribeFIT & TribeLIFE run 2x per week TribeCORE runs 1x per week

Available for Thoreau Club members only For more information, visit our website www.thoreau.com or contact joe@thoreau.com